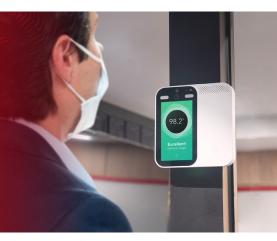

### Bring peace of mind to staff and visitors with contactless screening.

Engineered and designed to deliver a fast, safe and reliable temperature screening and check-in experience that doesn't involve any touchpoints or another person.

#### Accurate and fast temperature check

Combines power infrared and environmental sensors to perform a non-invasive and highly accurate temperature measure in 0.2 seconds.

#### Zero touchpoint, away from staff

Completely touchless, starting automatically using LIDAR technology and Al. Our mobile web app can be used for self check-ins and answering screening questions.