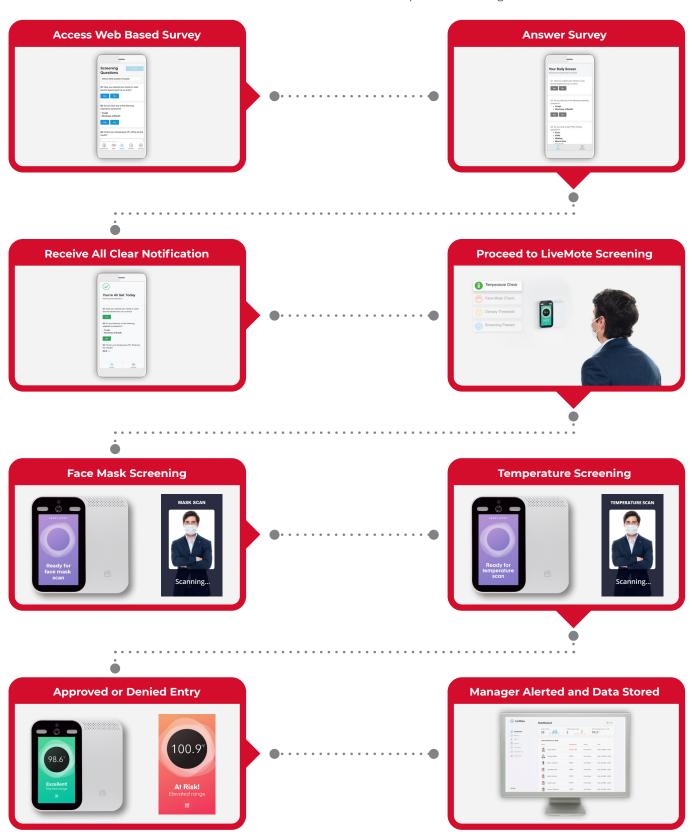

# **How LivMote Works**

Before entering the building, employees and visitors take a customized web-based questionnaire on a personal smartphone. If approved, they are directed to a LivMote device for touchless face mask detection and temperature reading.