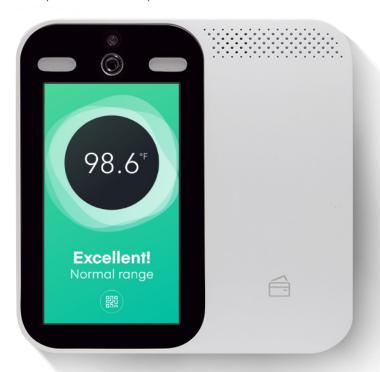

#### Accurate and fast temperature check

Combines power infrared and environmental sensors to perform a non-invasive and highly accurate temperature measure in 0.2 seconds.

#### Zero touchpoint, away from staff

Completely touchless, starting automatically using LIDAR technology and Al. Our mobile web app can be used for self check-ins and answering screening questions.

#### Staff privacy and data security

Doesn't rely on facial recognition to connect employee records, with a built-in keycard and access control compatible reader.